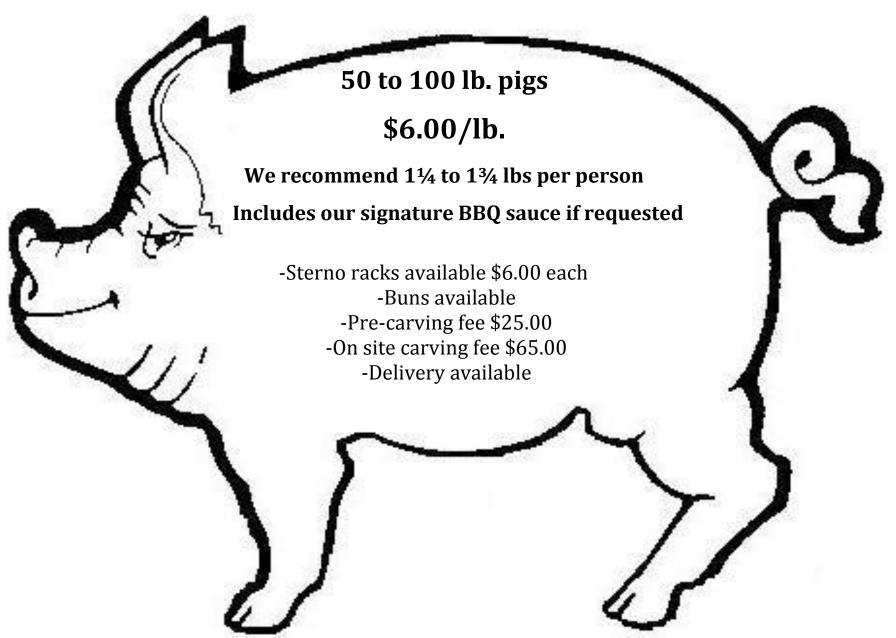

# WHOLE HOG PICKENS

Slow roasted and hickory smoked at our location (NOT GRILLED ON SITE)