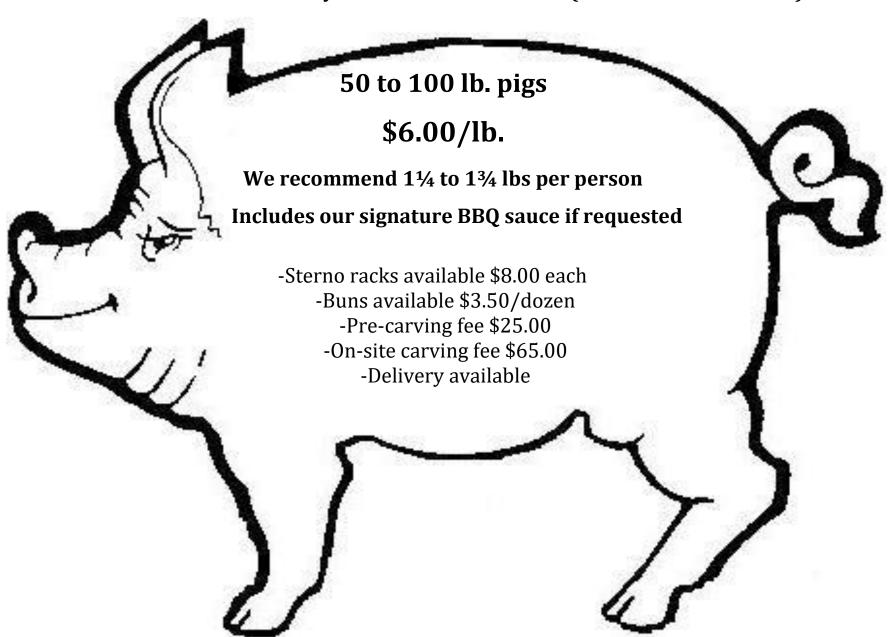

# WHOLE HOG PICKENS

Slow roasted and hickory smoked at our location (NOT GRILLED ON SITE)